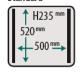

## **DIMENSIONS**

In mm

| Model     | Dimensions (mm)                        |                      |                  |                            |               |                |
|-----------|----------------------------------------|----------------------|------------------|----------------------------|---------------|----------------|
|           | Chamber<br>(usable space)<br>L x W x H | Machine<br>L x W x H | Voltage*<br>(Hz) | Pump<br>capacity<br>(m³/h) | Power<br>(kW) | Weight<br>(kg) |
| Falcon 52 | 520 x 500 x 235                        | 695 x 682x 1060      | 400V-3-50        | 63                         | 2,4- 3,5      | 163            |