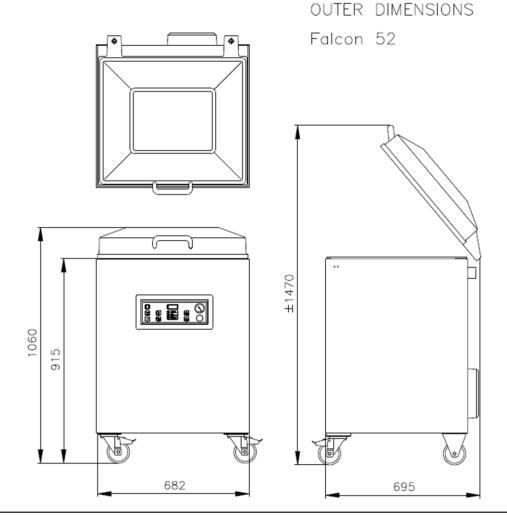

## **DIMENSIONS**

In mm

| Model     | Dimensions (mm)                        |                      |                  |                            |               |                |
|-----------|----------------------------------------|----------------------|------------------|----------------------------|---------------|----------------|
|           | Chamber<br>(usable space)<br>L x W x H | Machine<br>L x W x H | Voltage*<br>(Hz) | Pump<br>capacity<br>(m³/h) | Power<br>(kW) | Weight<br>(kg) |
| Falcon 52 | 520 x 500 x 235                        | 695 x 682x 1060      | 400V-3-50        | 63                         | 2,4- 3,5      | 163            |