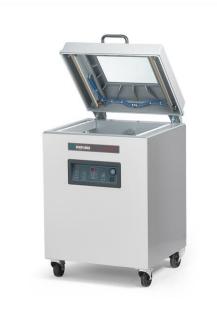

#### **DESCRIPTION**

The robust Falcon 52 vacuum packaging machine with stainless steel frame is standard equipped with a Busch vacuum pump, an aluminium lid and vacuum chamber and 2 seal bars. This floor model complies with CE standards.

#### **FEATURES**

- Standard with 2 seal bars (left-right): 2 x 520 mm
- Standard double seal (two wires). Optional without extra costs: Cut-off/Wide seal
- Silicon holders easily removable for cleaning and maintenance purposes
- Pump capacity: 63 m<sup>3</sup>/h Busch vacuum pump
- Pump maintenance and cleaning program
- Machine cycle: 15-40 sec
- Standard Digital control with 10 program memory and Time control
- Comes with insert plates for a faster cycle and product adjustment
- · Stainless steel frame
- Aluminium chamber and lid with sight glass